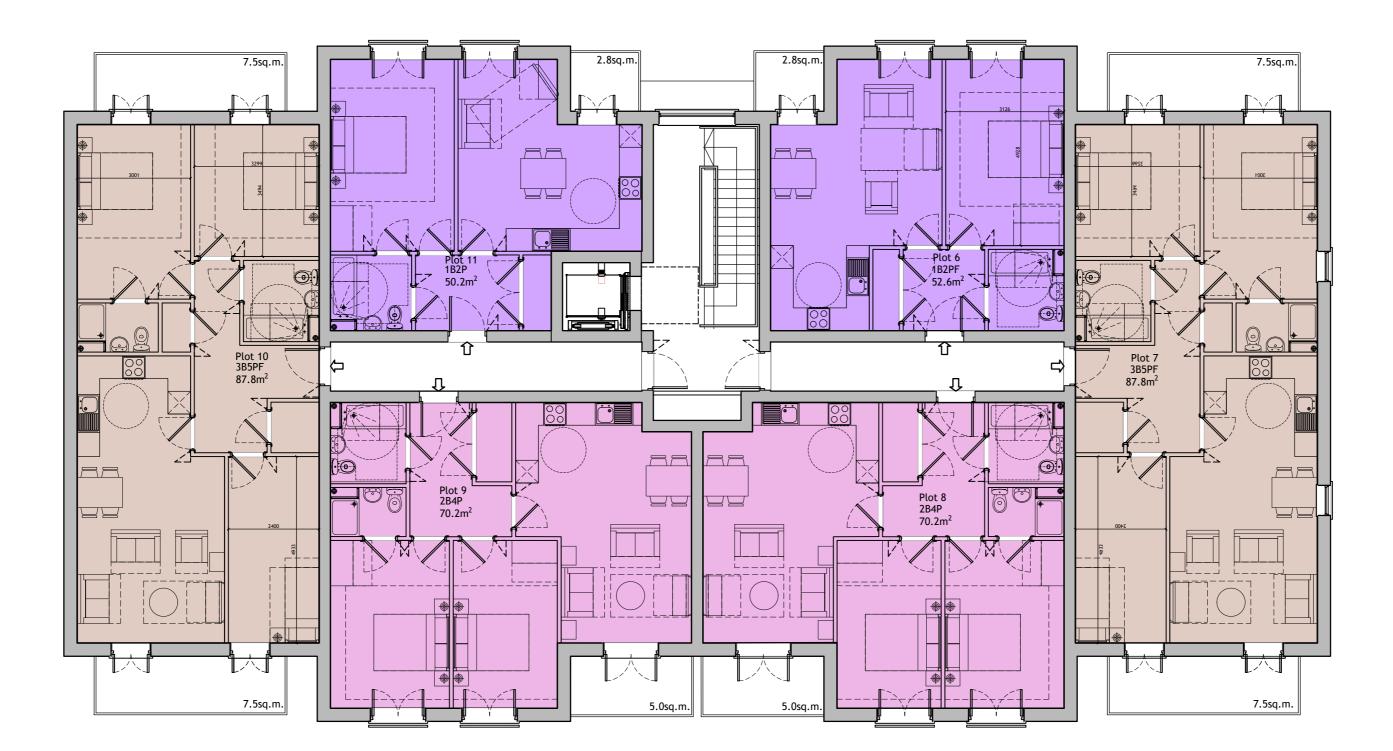

REV DATE DWN CHKD DESCRIPTION

P1 02.08.21 Planning Issue

Proposed Roof Plan

Proposed Second Floor Plan

Proposed First Floor Plan

Site at 53 - 57 Sutton Road Southend-on-Sea Essex

Charterhouse Property Group

drawing title

Proposed Flats -First Floor Plan, Second Floor Plan, and Roof Plan

| drawing number   | revision                  |
|------------------|---------------------------|
| 9011 / P31       | P1                        |
|                  | checked JY                |
| scale 1:100 @ A1 | drawn ED date August 2021 |