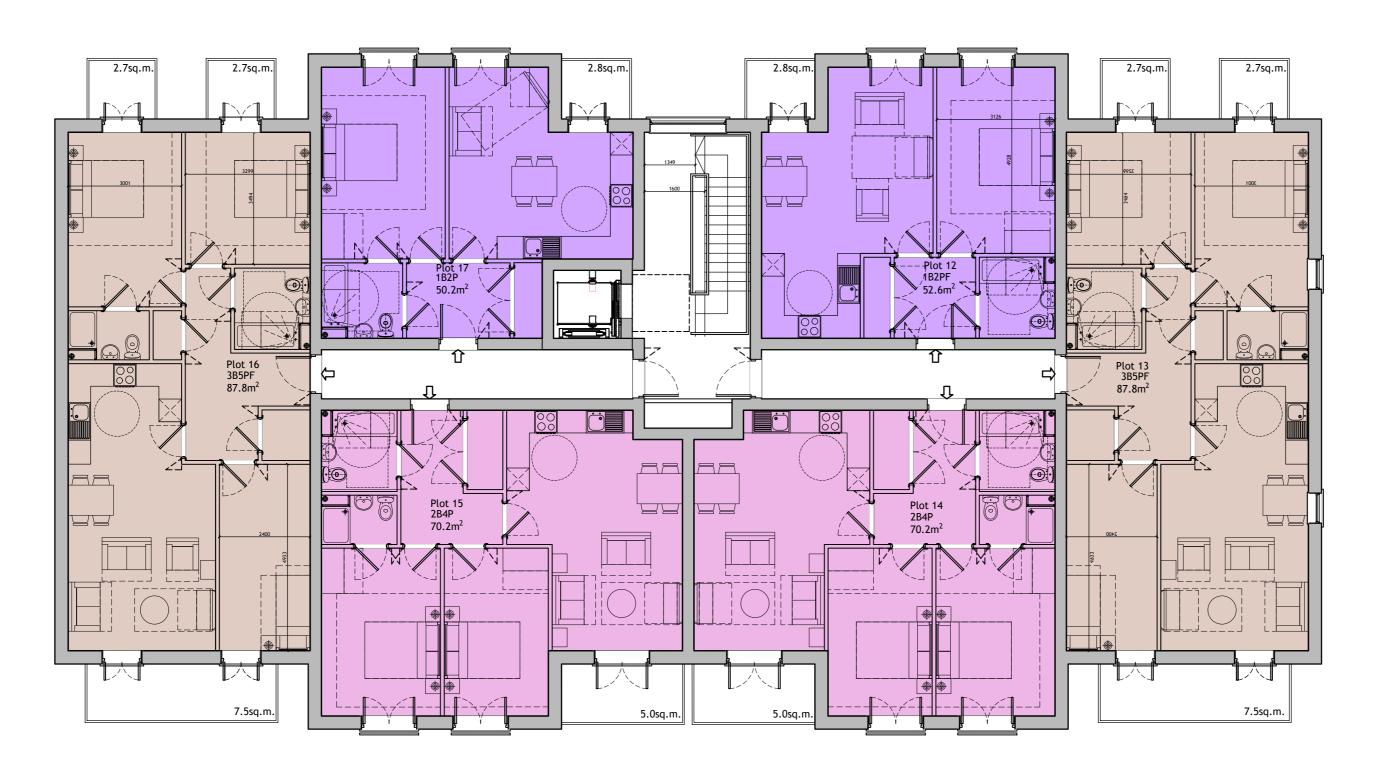

REV DATE DWN CHKD DESCRIPTION

P1 02.08.21 Planning Issue

Proposed Roof Plan

Proposed Second Floor Plan

Proposed First Floor Plan

Site at 53 - 57 Sutton Road Southend-on-Sea Essex

Charterhouse Property Group

drawing title

Proposed Flats -First Floor Plan, Second Floor Plan, and Roof Plan

| drawing number   | revision                  |
|------------------|---------------------------|
| 9011 / P31       | P1                        |
|                  | checked JY                |
| scale 1:100 @ A1 | drawn ED date August 2021 |